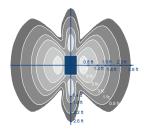

#### Distribution

Narrow

<sup>\*\*</sup>Brushed Stainless finish comes with transparent weather-proof coating, equivalent in durability to Black and Silver powder coating

<sup>\*</sup>To maintain function, unit requires 2~3 hours (sunny) to 5~6 hours (overcast/rainy) of UV exposure. Extra charge will bestored for next day use. Fully charged, the unit can last 5 rainy days.

Days Without Charge: 5 days\* (~120 hours) Switch: Auto Photo Sensor On/Off Level: 1.5 / 3 Footcandle Temperature Range: -13° F to 176° F Distribution: Narrow or Wide