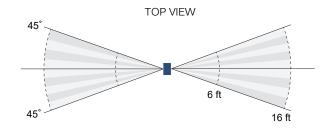

## **Motion Sensor Detection type**

SP-B Solar Bike Rack incorporates the latest infrared motion sensor. Dimming mode is set at 1/3 brightness and lights to 100% brightness for

1 minute when motion sensor is triggered. The high performance motion sensor detects abrupt changes in temperature within a 16 ft radius. Movement within designated radius is necessary to trigger sensor to turn on.