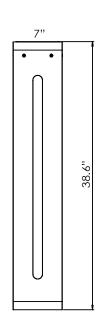

#### General

Housing: 5/16" Stainless Steel (Type 304)

Black, Silver (RAL 9007), Brushed Stainless\*\* Finish\*:

Surface Mounted / Embedded Mounting:

Weight: 66 lbs

\*Black and Silver (RAL 9007) finishes come with weather-proof, durable powder coating, to withstand all harsh environments