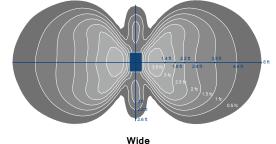

Days Without Charge: 5 days\* (~120 hours) Switch: Auto Photo Sensor On/Off Level: 1.5 / 3 Footcandle Temperature Range: -13° F to 176° F Distribution: Narrow or Wide