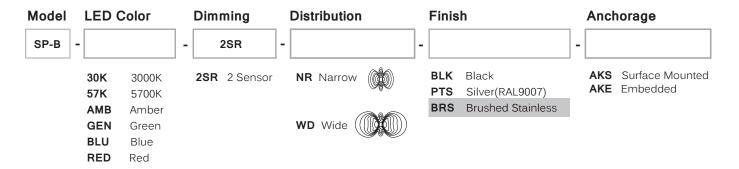

# **How To Specify**

Ordering Example: SP-B-30K-2SR-WD-BLK-AKS

<sup>\*</sup>Standard lead time is 8 weeks, items highlighted in grey require additional lead time.

#### **Finish**

Black (RAL 9005)

Brushed Stainless

#### General

Housing: 5/16" Stainless Steel (Type 304)

Black, Silver (RAL 9007), Brushed Stainless\*\* Finish\*:

Surface Mounted / Embedded Mounting:

Weight: 66 lbs

\*Black and Silver (RAL 9007) finishes come with weather-proof, durable powder coating, to withstand all harsh environments

## **Solar LED Specification**

Solar Panel: Crystalline Silicon

Lifespan of Solar Panel: 20 yrs

Available LED colors: White (5700K), Warm White (3000K), Amber, Red,

Green and Blue

LED Rated Life: > 60,000 Hours (L70)