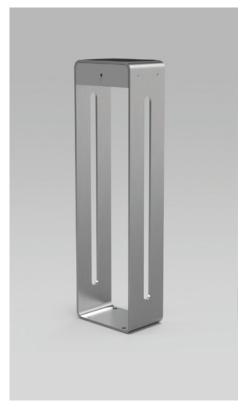

# METE PR

The multi-functional bike rack also serves as a wayfinder with advanced solar powered LED lighting. Its clean, contemporary design is well suited for cityscapes and various architectural settings. IP 65 rated with stainless steel construction for superior durability.

# SP-B Solar Bike Rack

Motion Sensor / No Wiring

| Quantity |  |
|----------|--|
| Project  |  |
| Note     |  |
| Гуре     |  |

# SP-B Solar Bike Rack

Motion Sensor / No Wiring