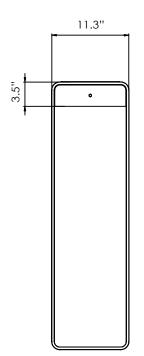

#### General

Housing: 5/16" Stainless Steel (Type 304)

Black, Silver (RAL 9007), Brushed Stainless\*\* Finish\*:

Surface Mounted / Embedded Mounting:

Weight: 66 lbs

\*Black and Silver (RAL 9007) finishes come with weather-proof, durable powder coating, to withstand all harsh environments